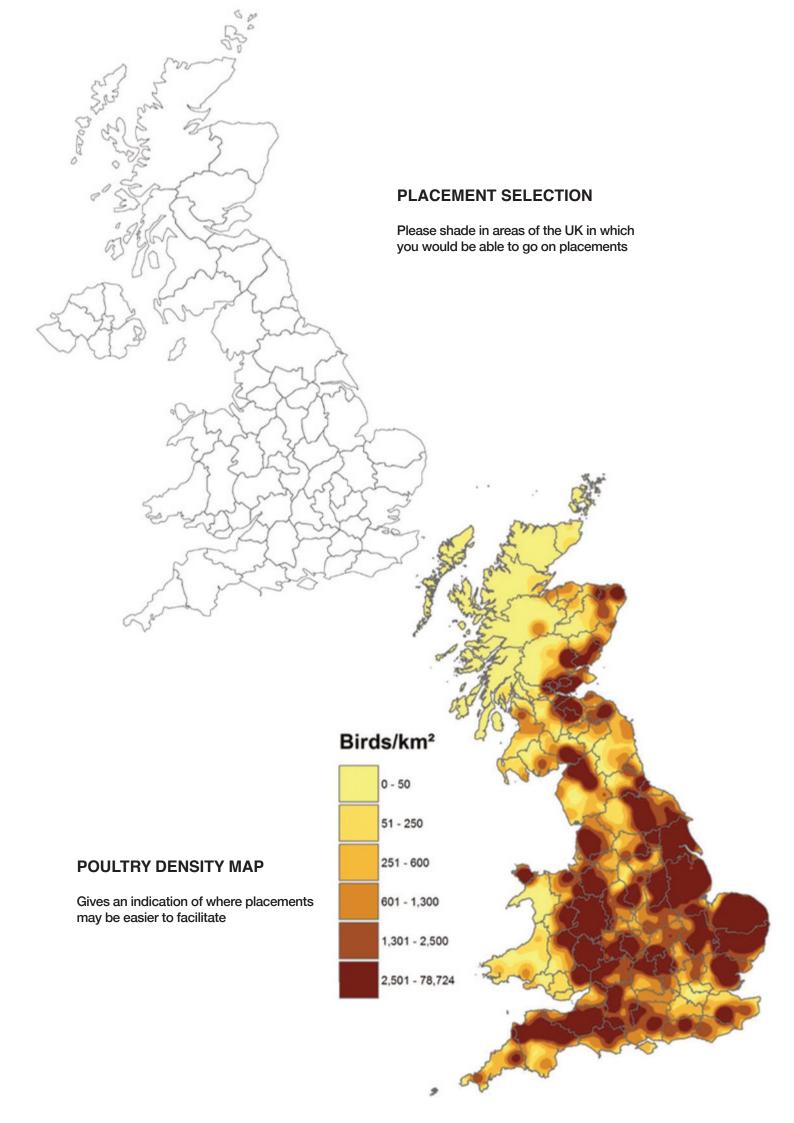

On the following page are two maps, one showing the counties of the UK and the other showing the poultry density of each county

Please shade in areas of the UK in which you would be able to go on placements

Please see the poultry density map which gives an indication of where placements may be easier to facilitate.